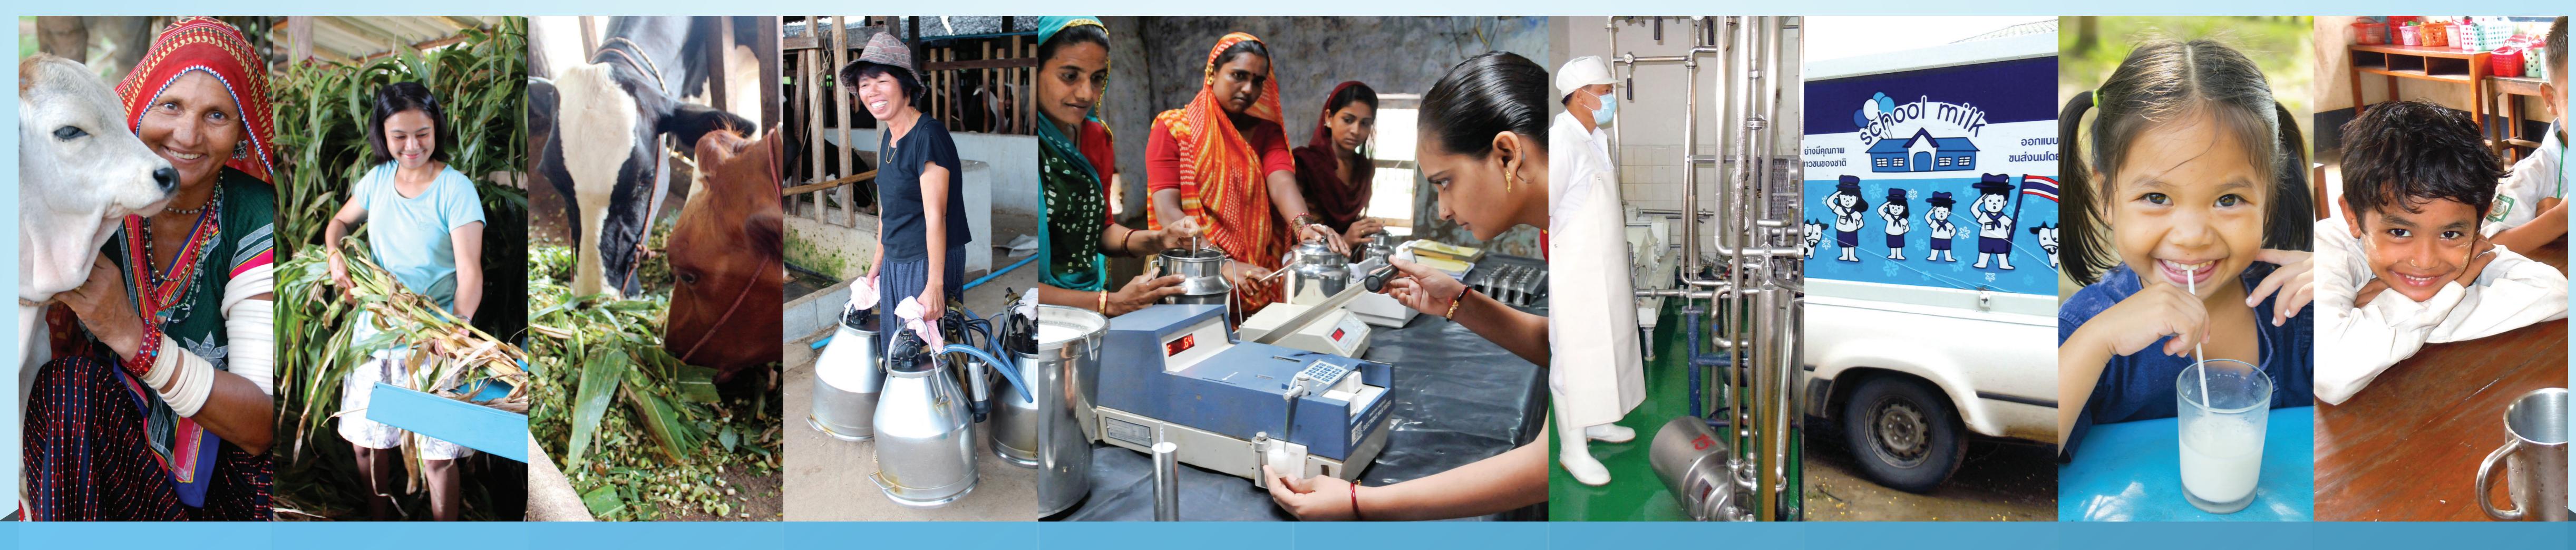

## THE 10 PILLARS OF THE DAIRY ASIA SUSTAINABILITY FRAMEWORK

Meet rising demand for dairy small-scale products with sustainable increases in milk productivity and farm profitability.

Integrate producers in the modern value chain through the promotion of fair and efficient markets.

Protect and enhance human health by improving dairy food quality and safety and by enabling consumers to make informed choices on the benefits and risks of dairy products as

Enhance resilience and adaptability of dairy systems by strengthening stakeholder capacity to cope with production and market risks and by enhancing innovation.

Protect and restore terrestrial ecosystems by minimizing the dairy sector's environmental footprint.

Combat climate change by reducing greenhouse gas emissions along the dairy chain.

Enhance levels of education through school milk programmes and the transfer of knowledge and best practices to all actors involved in the

dairy chain.

Promote gender equality by ensuring women receive recognition for their work in dairy production, processing and marketing; and by encouraging women to take up leadership positions.

Improve access to clean affordable energy through promotion of bio-gas from dairy systems.